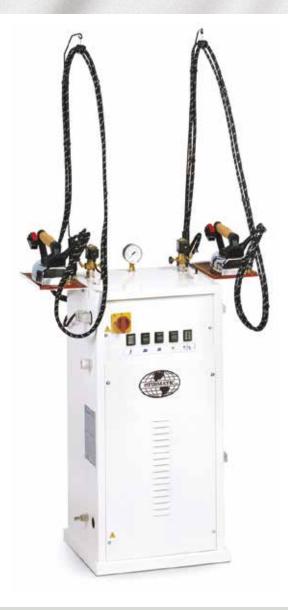

## **CA 05**

## Automatic and electric steam boiler for two irons

- Automatic and electric steam boiler complete with two electric steam irons
- Automatic water feeding either making use of the pipe pressure or through a water pump
- Automatic water level control

- Two safety devices fitted onto the boiler: pressure switch and safety valve

| Technical Specifications     | CA 05                |
|------------------------------|----------------------|
| Voltage                      | 230V/400V/3/50-60 Hz |
| Steam working pressure       | 2,8 bar              |
| Boiler heater                | 3,3 - 3,9 - 4,8 kW   |
| Iron heater                  | 0,830 kW             |
| Boiler capacity              | 4,91                 |
| Water inlet                  | 3/8"                 |
| Boiler exhaust               | 3/8"                 |
| Overall dimensions           | 390 x 550 x 1000 mm  |
| Net weight                   | 52 Kg                |
| Gross weight (carton pallet) | 61 Kg                |
| Packing dimensions           | 680 x 480 x 1170 mm  |