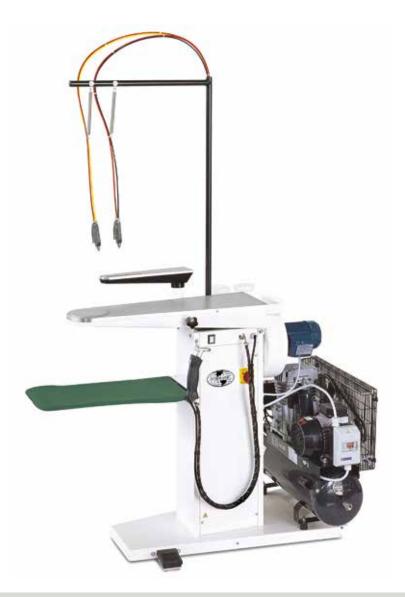

## Cold spotting table with or without built-in suction unit and compressor

- Cold spotting table

- Board (800x260x175mm) out of stainless steel AISI 304

- Featuring two cold spotting guns with independent circuits, two receptacles for liquids, hose support and swinging arm with suction and spotting shape out of stainless steel AISI 304

| Technical Specifications      | SC/2AS SC/2AC            |
|-------------------------------|--------------------------|
| Voltage                       | 230V/ 1 / 50-60 Hz       |
| Air working pressure          | 4 ÷ 8 bar                |
| Steam working pressure        | 4,5 bar max              |
| Air consumption               | 200 NI/min.              |
| Steam consumption             | 2 ÷ 3 Kg/h               |
| Suction motor                 | 0,6 HP                   |
| Compressor motor              | 2,0 HP                   |
| Steam inlet                   | 3/8"                     |
| Return outlet                 | 3/8"                     |
| Board dimensions              | 800 x 260 x 175 mm       |
| Overall dimensions            | 1200 x 650 x 1800 mm     |
| Net weight                    | 44 Kg / 78 Kg (+ compr.) |
| Gross weight (carton-pallet)  | 58 Kg                    |
| Gross weight + compr. (crate) | 145 Kg                   |
| Overall dim. (carton-pallet)  | 1300 x 540 x 1160 mm     |
| Packing dimensions (crate)    | 1340 x 960 x 1170 mm     |
|                               |                          |

## Options

- · Built-in compressor (three-phase motor)
- Built-in vacuum unit (single-phase motor)
- Pneumatic valve for central suction connection
- Steam-air gun assembly
- Lighting

The firm reserves the right to make any necessary modification without notice.