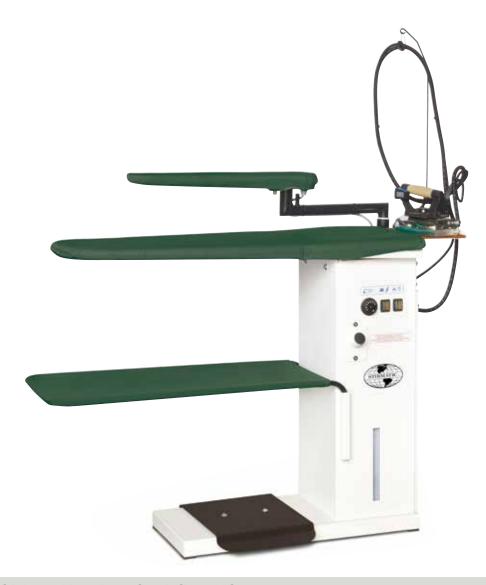

## SE-DS/C

## Ironing table with heated board, suction, boiler and iron

- Version with built-in electric steam boiler, water pump, water feeding tank and electric steam iron
- Utility ironing table with electrically heated board and suction unit
- Built-in suction unit controlled by foot pedal
- Adjustable board temperature by thermostat
- Pedals on both sides of the table

| Technical Specifications     | SE-DS/C              |
|------------------------------|----------------------|
| Voltage                      | 230V/ 1 / 50-60 Hz   |
| Boiler heater                | 1,45 kW              |
| Board heater                 | 0,700 kW             |
| Iron heater                  | 0,800 kW             |
| Suction motor                | 0,130 kW             |
| Boiler capacity              | 4,00 l               |
| Steam pressure               | 2,8 bar              |
| Board dimensions             | 1100 x 380 x 270 mm  |
| Overall dimensions           | 1380 x 380 x 930 mm  |
| Net weight                   | 43 Kg                |
| Gross weight (carton-pallet) | 57 Kg                |
| Packing dimensions           | 1300 x 540 x 1160 mm |