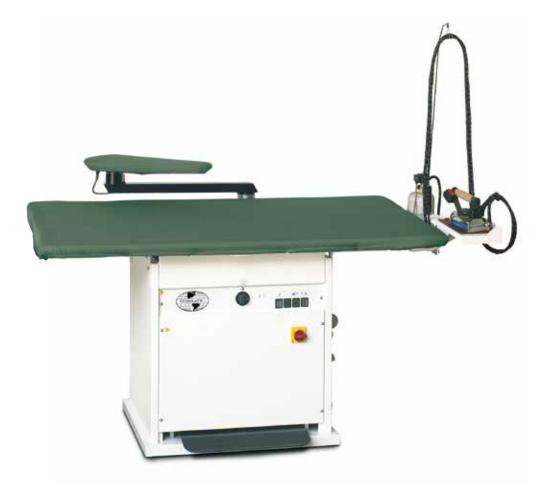

## TRA TRA/G

## Rectangular and electrically heated ironing table, with or without boiler

- Utility vacuum table with electrically heated board
- Adjustable temperature of the board by means of a thermostat
- Built-in single phase vacuum unit
- Available either with STANDARD or with MAXI board
- Steam iron assembly included in the version with boiler

## Options

- Swinging arm with suction and heated sleeve shapeSwinging arm with suction and heated egg shape
- Swinging arm with suction and heated egg shapSwinging arm with suction and spotting shape
- Built-in electric and automatic steam boiler with iron
- Water pump (for versions with boiler)
- Steam iron assembly (for versions without boiler)
- Steam gun
- Steam air gun
- Water spray gun with or without support
- Sliding trolley with balancer, with or without lighting - Lighting